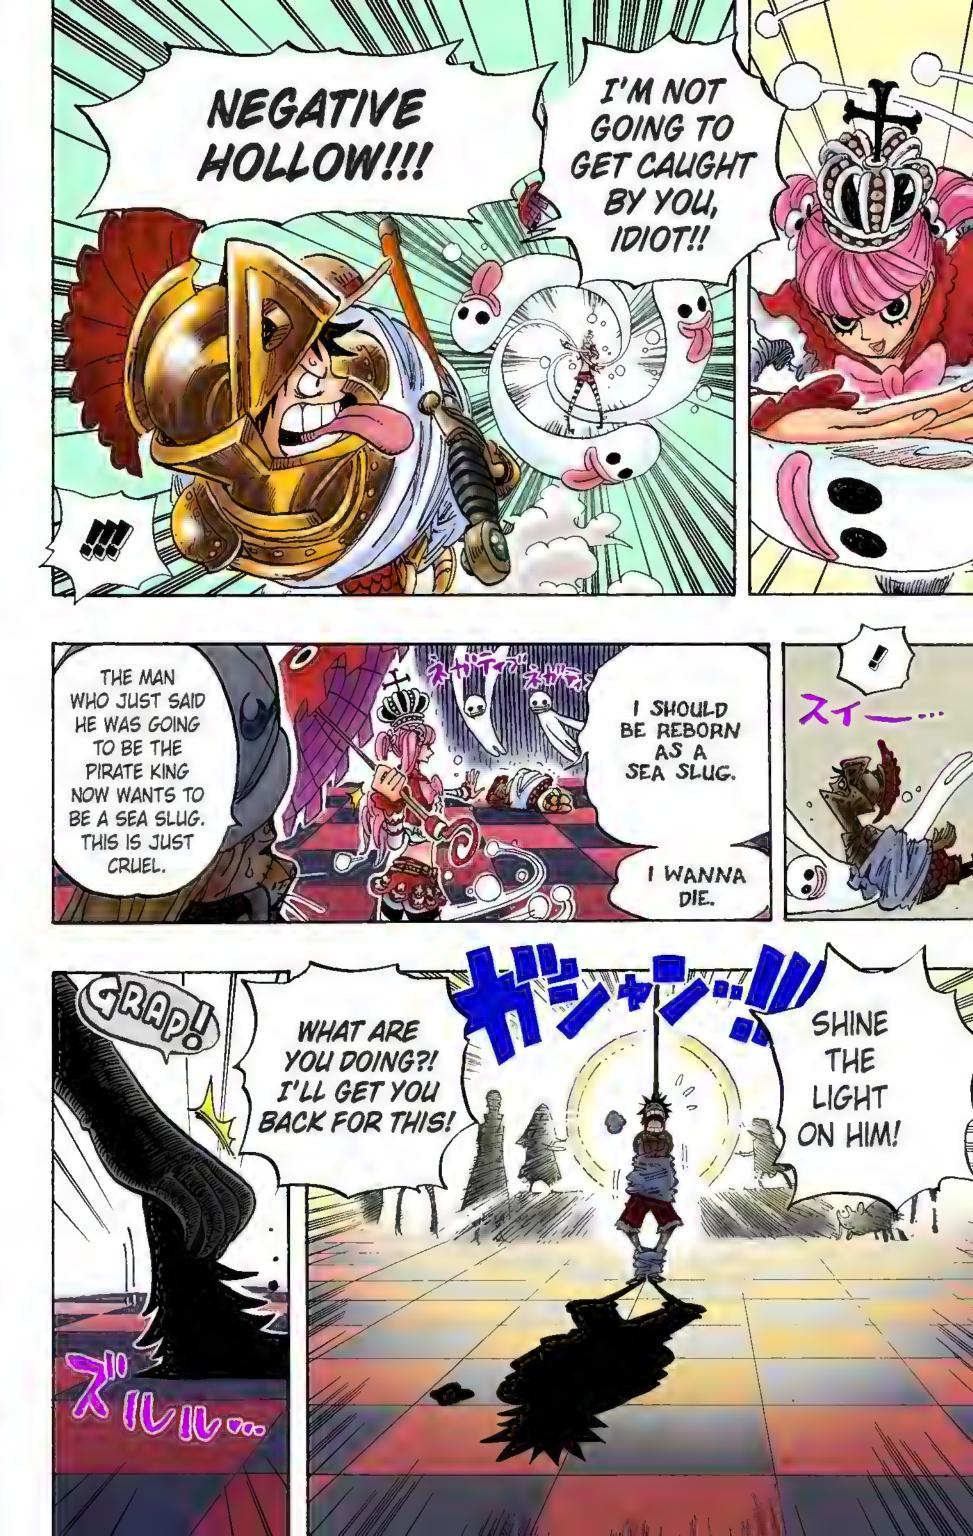

p to you to read it in whatever order you want.

Q: Isn't the Bubble-Bubble Fruit that Kalifa ate more of a Logia type than a Paramythia type?

--Fruit Punch Samurai

A: Kalifa has BUBBles coming from her. The actual shape of her Body doesn't change, so it's a Paramythia type. Rub and BUBBles come out. Isn't that convenient?





## Chapter 455: GECKO MORIA OF THE SEVEN WARLORDS OF THE SEA



## ENERU'S GREAT SPACE MISSION, VOL. 22: "HE WHO KILLED THE DOCTOR: A MAN'S GOTTA DO WHAT A MAN'S GOTTA DO!"

































THAT'S WHY MORIA SEEKS OUT THE SHADOWS OF PEOPLE WITH BOUNTIES ON THEIR HEADS... IT MAKES THINGS EASIER.

... THE MORE POWERFUL THE ZOMBIE SOLDIER WILL BE. THE STRONGER THE COMBINATION OF THE PHYSICAL BODY AND SHADOW WARRIOR 15...

CORRECT.



























Q: I have a question. In chapters 436 to 437 (volume 45), there is a wealthy-looking girl holding a pair of binoculars. What is she looking at? Franky may be a pervert, but I think she is too. I want to know her name and what she's like, so please tell me! And keep up the good work!

--Gengerous Zone

A: So you found her. I see. Then let me announce it! Her name is Marmieta (I can see everything). And the person next to her is the Butler, Yamenahare (Please stop it). She is the only daughter of the mayor, Bimine (How tasty), of Pucci, the Gourmet City, which is

Pucci, the Gournet City, which is connected to Water Seven via the Sea Train. Though she is very naïve, she's curious about everything. After she heard of the damages Aqua Laguna caused, she went to Water Seven to deliver rel